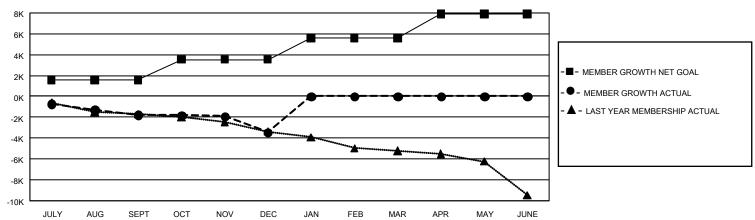

### REPORT DOES NOT INCLUDE CLUBS IN UNDISTRICTED AREAS.

| Clubs                 |               |           |               | Members               |                        |                         |                                                    |
|-----------------------|---------------|-----------|---------------|-----------------------|------------------------|-------------------------|----------------------------------------------------|
| RESULTS FOR 2021-2022 |               |           |               | RESULTS FOR 2021-2022 |                        |                         |                                                    |
| QUARTER               | NEW CLUB GOAL | NEW CLUBS | DROPPED CLUBS | QUARTER MEM           | BER GROWTH NET<br>GOAL | MEMBER GROWTH<br>ACTUAL | DROPPED<br>MEMBERS ACTUAL<br>(including transfers) |
| JULY/AUG/SEPT         | 90            | 11        | 76            | JULY/AUG/SEPT         | 1596                   | 2,460                   | 3,837                                              |
| OCT/NOV/DEC           | 129           | 19        | 51            | OCT/NOV/DEC           | 1935                   | 3,888                   | 5,147                                              |
| JAN/FEB/MAR           | 201           | 0         | 0             | JAN/FEB/MAR           | 2081                   | 0                       | 0                                                  |
| APR/MAY/JUNE          | 228           | 0         | 0             | APR/MAY/JUNE          | 2310                   | 0                       | 0                                                  |

### GOALS AND ACTUAL MEMBERS CUMULATIVE

| DROPPED CLUBS: 127         |                       | 2,509 CLUBS OF 9,155 ADDED 1 OR<br>MORE NEW MEMBERS | GENDER DISTRIBUTION MALE 172,571 (76.04%)                |                                            |  |
|----------------------------|-----------------------|-----------------------------------------------------|----------------------------------------------------------|--------------------------------------------|--|
| DROPPED MEMBERS DECEASED   | 1,150                 |                                                     | FEMALE  NON BINARY  PREFER NOT TO ANSWER                 | 54,324 (23.94%)<br>1 (0.00%)<br>48 (0.02%) |  |
| CLUB CANCELLED OTHER TOTAL | 849<br>6,986<br>8,985 | CLICK HERE FOR CUMULATIVE MEMBERSHIP DATA           | TOTAL FAMILY UNIT MEMBE<br>FAMILY MEMBERS PAYING<br>DUES |                                            |  |