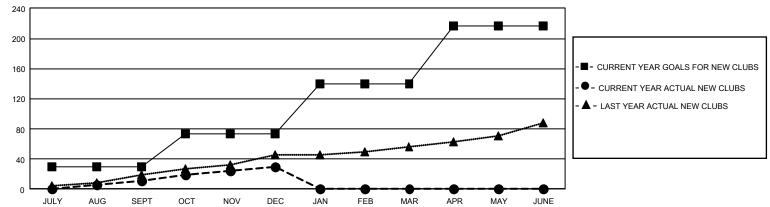

### REPORT DOES NOT INCLUDE CLUBS IN UNDISTRICTED AREAS.

| Clubs                 |               |           |               | Members               |                        |                         |                                                    |
|-----------------------|---------------|-----------|---------------|-----------------------|------------------------|-------------------------|----------------------------------------------------|
| RESULTS FOR 2021-2022 |               |           |               | RESULTS FOR 2021-2022 |                        |                         |                                                    |
| QUARTER               | NEW CLUB GOAL | NEW CLUBS | DROPPED CLUBS | QUARTER MEM           | BER GROWTH NET<br>GOAL | MEMBER GROWTH<br>ACTUAL | DROPPED<br>MEMBERS ACTUAL<br>(including transfers) |
| JULY/AUG/SEPT         | 90            | 11        | 76            | JULY/AUG/SEPT         | 1596                   | 2,460                   | 3,837                                              |
| OCT/NOV/DEC           | 129           | 19        | 51            | OCT/NOV/DEC           | 1935                   | 3,888                   | 5,147                                              |
| JAN/FEB/MAR           | 201           | 0         | 0             | JAN/FEB/MAR           | 2081                   | 0                       | 0                                                  |
| APR/MAY/JUNE          | 228           | 0         | 0             | APR/MAY/JUNE          | 2310                   | 0                       | 0                                                  |

### GOALS AND ACTUAL NEW CLUBS CUMULATIVE